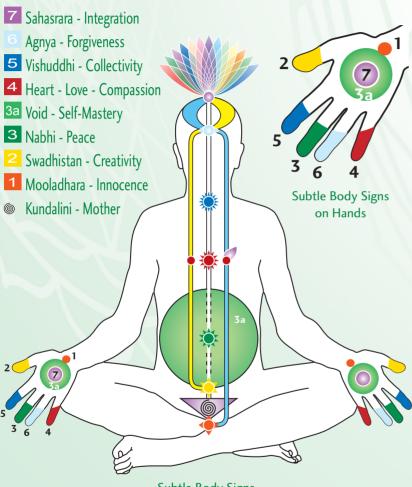

## **Meditation Affirmations**

Place the right hand on the centres as shown with following requests:
You may preface each request with the word "Mother or Kundalini"
(for example... "Mother, I am the pure spirit")

Please give me the pure knowledge

I am my own master

• I am the pure spirit

I am not guilty at all

 I forgive, I forgive everyone in general also I forgive myself and please forgive me

 Please give me / deepen my self-realisation and deepen my experience of mental silence

## **Subtle Body System**

Subtle Body Signs

Left hand = Left Channel Moon Right hand = Right Channel Sun

Both Hands = Central Channel Evolution